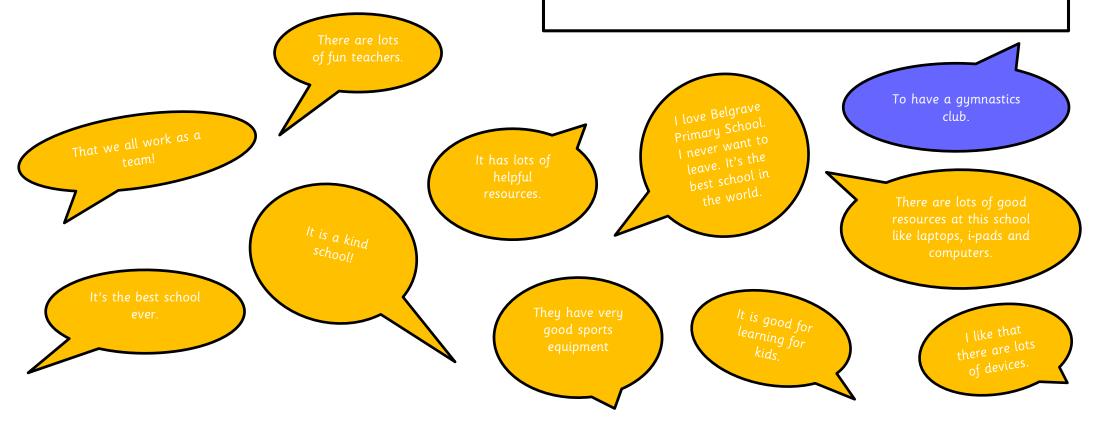

## 100% strongly agreed or agreed

- I feel safe at school.
- I am well looked after at school.
- The adults in school help the children to behave well.
- Adults listen if I have a problem.
- I know what to do if I think someone is being bullied.
- I would tell my friends that this is a good school to come to.

## Would you like to say anything else about our school?

## Pupil questionnaire results

Year 4 (30 pupils)



## No, not really or don't know

- I am happy at school 7%
- I am doing well at school 7%
- I am taught well at school 7%
- Children at my school are well behaved 20%
- I know how well I am doing at school 23%
- I know how to keep safe online 3%
- There are lots of clubs for me to attend at my school 3%