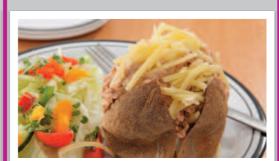

#### **VEGETARIAN VERSIONS OF THE ABOVE MEAL AVAILABLE DAILY**

Jacket Potato with a Selection of Fillings Served with a Side Salad

Jacket Potato with a Selection of Fillings Served with a Side Salad

Jacket Potato with a Selection of Fillings Served with a Side Salad

Jacket Potato with a Selection of Fillings Served with a Side Salad

Jacket Potato with a Selection of Fillings Served with a Side Salad

Deli Choice of Breads with a Selection of Fillings Served with a Side Salad

Jacket Potato with a Selection of Fillings Served with a Side Salad

Jacket Potato with a Selection of Fillings Served with a Side Salad

Jacket Potato with a Selection of Fillings Served with a Side Salad

Jacket Potato with a Selection of Fillings Served with a Side Salad

Jacket Potato with a Selection of Fillings Served with a Side Salad

**Apple & Cinnamon Muffin** 

**Chocolate Crunch** 

**Apple & Grape Pot** 

Jacket Potato with a Selection of Fillings Served with a Side Salad

Deli Choice of Breads with a Selection of Fillings Served with a Side Salad

Deli Choice of Breads with a Selection of Fillings Served with a Side Salad