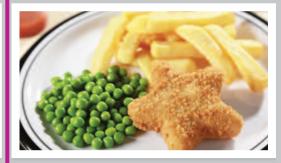

BBQ Chicken served with Savoury Rice and Seasonal Vegetables

Fish Star (MSC) served with Chips & Peas or Baked Beans